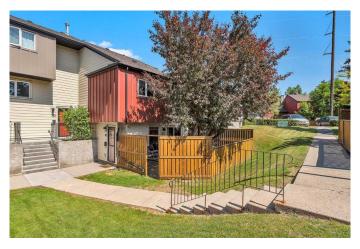

# \$349,990

2 Bedroom, 2.00 Bathroom, 375 sqft Residential on 0.00 Acres

Dalhousie, Calgary, Alberta

2 Bedrooms+Den, 4pc & 3pc Bathrooms, 1168sqft of Living Space in Dalhousie. This is the perfect home for the first time home buyer, student or investor. This unit has a private fenced in yard which features a 17'x16' Deck shaded by a mature tree. Available for immediate possession as it is currently vacant. Great location close to Northland & Market malls, Steps away from Dalhousie LRT Station, Nose Hill & much more.

#### **Exterior**

Exterior Features Private Yard
Lot Description Private, Treed
Roof Asphalt Shingle

Construction Composite Siding, Wood Frame

Foundation Poured Concrete