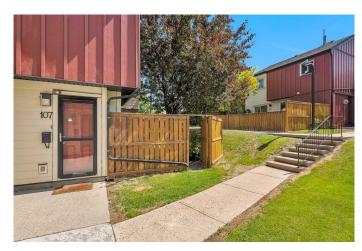

# \$349,990

2 Bedroom, 2.00 Bathroom, 375 sqft Residential on 0.00 Acres

Dalhousie, Calgary, Alberta

2 Bedrooms+Den, 4pc & 3pc Bathrooms, 1168sqft of Living Space in Dalhousie. This is the perfect home for the first time home buyer, student or investor. This unit has a private fenced in yard which features a 17'x16' Deck shaded by a mature tree. Available for immediate possession as it is currently vacant. Great location close to Northland & Market malls, Steps away from Dalhousie LRT Station, Nose Hill & much more.

#### **Exterior**

Exterior Features Private Yard
Lot Description Private, Treed
Roof Asphalt Shingle

Construction Composite Siding, Wood Frame

Foundation Poured Concrete