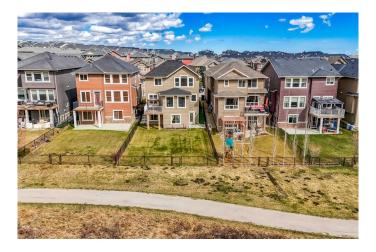

2 more bedrooms complete the upstairs as well as another 5 piece bath. The WALKOUT BASEMENT is unmolested with a private rear entrance and is awaiting your creative touch! The mechanical room is in pristine condition with a water softener and brand new hot water tank. Heading to the SUNNY SOUTH FACING BACKYARD, recreation is a breeze with private access to the network of BIKING and RUNNING PATHWAYS! Nolan Hill is conveniently located with quick access to Sarcee and Stony Trail trail as well as all manner of Schools, Shopping and services you may need. Book your private showing today!