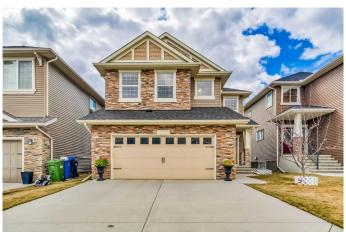

# \$974,999 - 70 Nolancliff Crescent Nw, Calgary

MLS® #A2214219

#### \$974,999

3 Bedroom, 3.00 Bathroom, 2,450 sqft Residential on 0.12 Acres

Nolan Hill, Calgary, Alberta

PRICE IMPROVEMENT! Looking for a LARGE FAMILY HOME that truly offers it all? Welcome to 70 Nolancliff Crescent NW! This immaculate property originally built by Sterling homes truly shows 10/10 and with nearly 3,500 sqft of total living area, there is loads of space for the growing family! Upon entry the large main foyer boasts IMMACULATE PAINT and rich dark HARDWOOD FLOORS throughout, as well as a bank of south facing windows that brighten the main floor with NATURAL LIGHT year round. The kitchen is the focal point of any home and this one does not disappoint, with its endless WHITE STONE COUNTERTOPS, matching white pantry (loads of storage with a dedicated walk through pantry ), STAINLESS STEEL APPLIANCES and a huge island that is perfect for entertaining or a quick breakfast on those busy mornings. The living room and dining area have a 3 SIDED FIREPLACE that will quickly warm this space on even the coldest winter days! The rear deck has a BB'Q gas line and is a relaxing spot to enjoy a morning coffee or a quiet evening drink. The main floor is completed by a 2 piece bath and a Den/Home Office, perfect as a work from home location or to supervise those needing to study. Heading upstairs the MASTER SUITE is large and private with a walk - in closet, and a 5 piece bath containing DUAL VANITIES, a large SAOKER TUB and walk-in shower. The bonus room is a great flex space with room for a media system or as a play room for the kids.