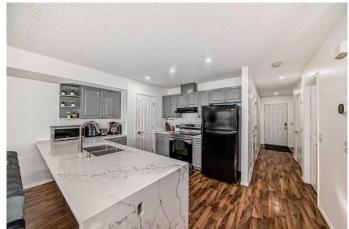

# \$435,000

3 Bedroom, 3.00 Bathroom, 1,357 sqft Residential on 0.04 Acres

Saddle Ridge, Calgary, Alberta

Welcome to this well-kept ready to move in townhouse with 3 bed, 2.5 bath and a WALKOUT BASEMENT. New QUARTZ COUNTERTOPS, FRESHLY PAINTED with lots of upgrades, front attached garage. Close to the train station, YMCA, playgrounds, Schools, Grocery stores etc. Book your showing today!!

#### Interior

Interior Features Quartz Counters, Separate Entrance, Stone Counters

Appliances Dishwasher, Dryer, Electric Stove, Refrigerator, Washer

Heating Forced Air

Cooling None
Has Basement Yes

Basement Exterior Entry, Full, Unfinished, Walk-Out