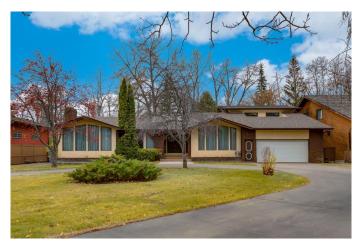

# \$1,470,000 - 6927 Bow Crescent Nw, Calgary

MLS® #A2175866

## \$1,470,000

3 Bedroom, 2.00 Bathroom, 3,032 sqft Residential on 0.74 Acres

Bowness, Calgary, Alberta

Welcome to this spectacular Bowness home with endless opportunities and potential! This one owner bungalow has over 3000sf of developed living space and over 2000sf of undeveloped basement. The home sits on a large lot coming in at 100x300sf, full of trees, beautiful landscaping and tons of space to feel the freedom of the outdoors. As you pull up to the home, you are greeted by a rare circular driveway with ample parking for guests. Walking up to the home you you will be impressed by the stylish arched entry and double doors. Inside the home is a perfect layout built with quality and craftsmanship. The main floor flows perfectly from the entrance foyer, with two large skylights highlighting the entry. To your right you will find the entrance to your bright formal living room and hallway to the garage entrance. To your left, you will find a hallway leading to the office and family room, complete with an impressive stone fireplace, built in storage and large windows showcasing the beautiful front yard. French doors lead you into your formal dining room, and onto the kitchen. Here you will find expansive cupboard and storage space, vintage look amber glass cabinetry and a large centre island. Continuing on you have your casual dining area overlooking the impressive back yard for an enjoyable morning breakfast. Next you will make your way into a nice sized mud room with storage closets and entry to the patio and south facing back yard. The hallway then leads to your two nice sized bedrooms, with